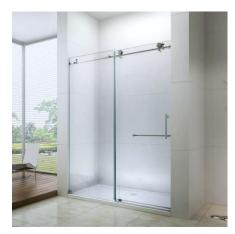

## **Specification /Item No FY2882**

| 60in wide x 78in high or custom                                                           |
|-------------------------------------------------------------------------------------------|
| Flat or round stainless steel to hang or support the glass door and panel                 |
| Single roller with anti-jump or double roller, smooth and durable sliding                 |
| Various design to give the glass enclosure with versatile of apperance                    |
| The stationary glass panel to be fixed by stainless steel wall clip or aluminum U channel |
|                                                                                           |
| Stainless steel floor guide to secure the sliding door                                    |
| 3/8in (10mm) thick clear or frosted tempered glass, ANSI certificated                     |
| Polished/brushed nickel/matte black, corrossion ressistant                                |
| PVC anti-splash water sealing stripe and optional aluminum threshold                      |
| All-in carton box package for easy installation                                           |
|                                                                                           |