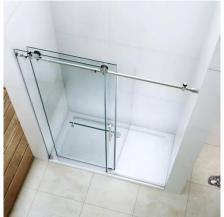

## **Specification /Item No FY2882**

| 60in wide x 78in high or custom                                                           |
|-------------------------------------------------------------------------------------------|
| Flat or round stainless steel to hang or support the glass door and panel                 |
| Single roller with anti-jump or double roller, smooth and durable sliding                 |
| Various design to give the glass enclosure with versatile of apperance                    |
| The stationary glass panel to be fixed by stainless steel wall clip or aluminum U channel |
|                                                                                           |
| Stainless steel floor guide to secure the sliding door                                    |
| 3/8in (10mm) thick clear or frosted tempered glass, ANSI certificated                     |
| Polished/brushed nickel/matte black, corrossion ressistant                                |
| PVC anti-splash water sealing stripe and optional aluminum threshold                      |
| All-in carton box package for easy installation                                           |
|                                                                                           |