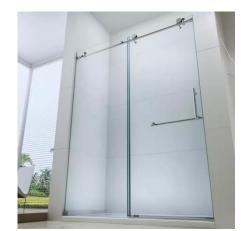

## **Specification /Item No FY2882**

| 60in wide x 78in high or custom                                                           |
|-------------------------------------------------------------------------------------------|
| Flat or round stainless steel to hang or support the glass door and panel                 |
| Single roller with anti-jump or double roller, smooth and durable sliding                 |
| Various design to give the glass enclosure with versatile of apperance                    |
| The stationary glass panel to be fixed by stainless steel wall clip or aluminum U channel |
|                                                                                           |
| Stainless steel floor guide to secure the sliding door                                    |
| 3/8in (10mm) thick clear or frosted tempered glass, ANSI certificated                     |
| Polished/brushed nickel/matte black, corrossion ressistant                                |
| PVC anti-splash water sealing stripe and optional aluminum threshold                      |
| All-in carton box package for easy installation                                           |
|                                                                                           |