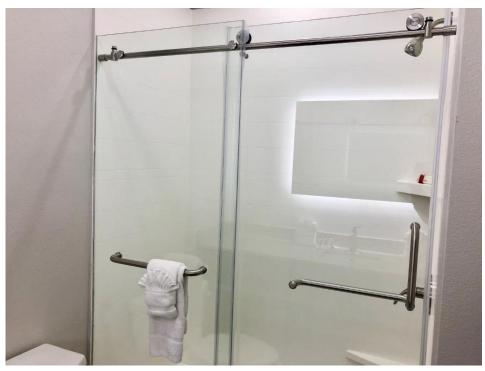

## **Specification /Item No FY2882**

| 60in wide x 78in high or custom                                                           |
|-------------------------------------------------------------------------------------------|
| Flat or round stainless steel to hang or support the glass door and panel                 |
| Single roller with anti-jump or double roller, smooth and durable sliding                 |
| Various design to give the glass enclosure with versatile of apperance                    |
| The stationary glass panel to be fixed by stainless steel wall clip or aluminum U channel |
|                                                                                           |
| Stainless steel floor guide to secure the sliding door                                    |
| 3/8in (10mm) thick clear or frosted tempered glass, ANSI certificated                     |
| Polished/brushed nickel/matte black, corrossion ressistant                                |
| PVC anti-splash water sealing stripe and optional aluminum threshold                      |
| All-in carton box package for easy installation                                           |
|                                                                                           |